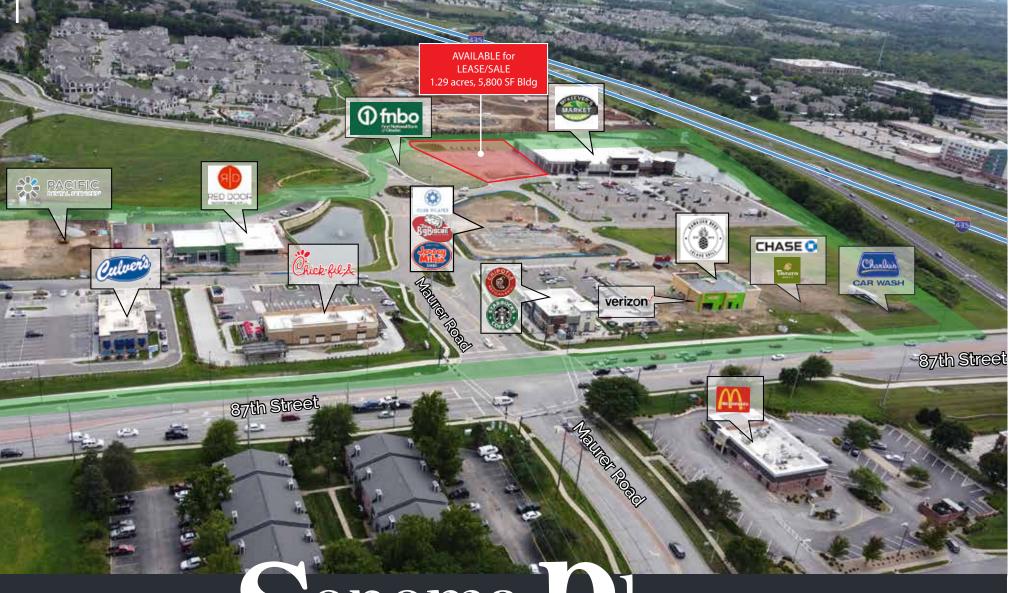

RETAIL LEASING BY:

SEC of I-435 & 87<sup>th</sup> St., Lenexa, Kansas

DEVELOPED BY:

IN ASSOCIATION WITH

3 | SONOMA PLAZA

- High-image, mixed-use development in the heart of Lenexa, featuring 710± luxury apartments
- 32 apartment developments, including 7,359 existing units within 3 miles
- Across the highway from Lenexa City Center
- Visibility to over 35,000 CPD on 87th Street and 75,000 CPD on I-435
- 2020 Median Home Value