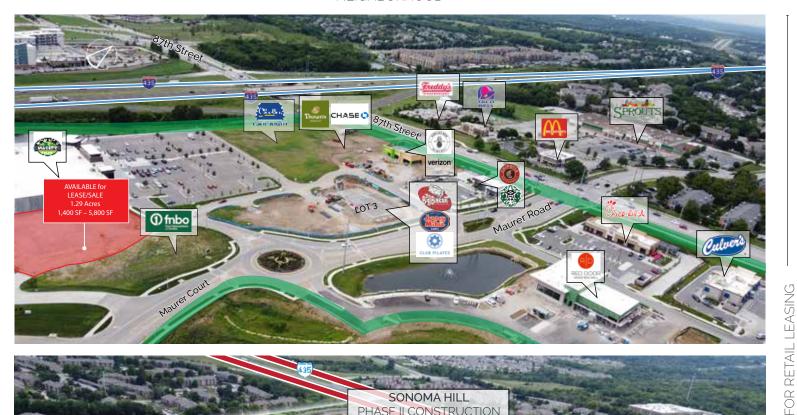

RETAIL LEASING BY:

SEC of I-435 & 87<sup>th</sup> St., Lenexa, Kansas

DEVELOPED BY:

IN ASSOCIATION WITH

3 | SONOMA PLAZA

- High-image, mixed-use development in the heart of Lenexa, featuring 710± luxury apartments
- 32 apartment developments, including 7,359 existing units within 3 miles
- Across the highway from Lenexa City Center
- Visibility to over 35,000 CPD on 87th Street and 75,000 CPD on I-435
- 2020 Median Home Value