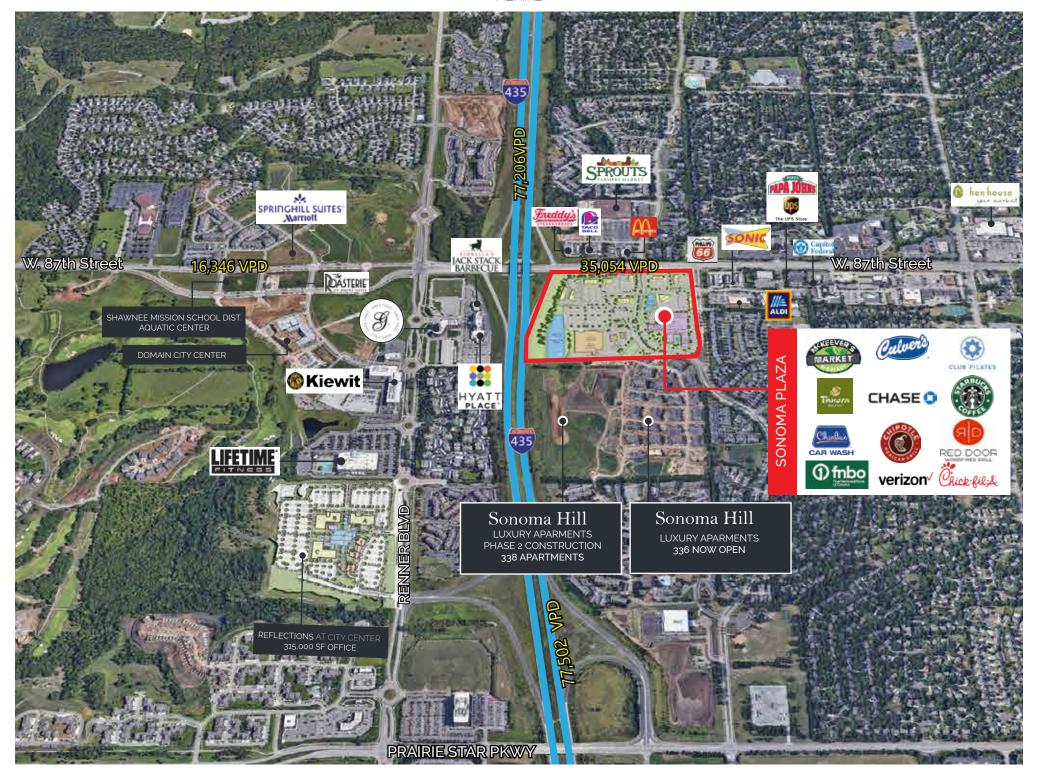

RETAIL LEASING BY:

SEC of I-435 & 87<sup>th</sup> St., Lenexa, Kansas

DEVELOPED BY:

IN ASSOCIATION WITH

3 | SONOMA PLAZA

- High-image, mixed-use development in the heart of Lenexa, featuring 710± luxury apartments
- 32 apartment developments, including 7,359 existing units within 3 miles
- Across the highway from Lenexa City Center
- Visibility to over 35,000 CPD on 87th Street and 75,000 CPD on I-435
- 2020 Median Home Value