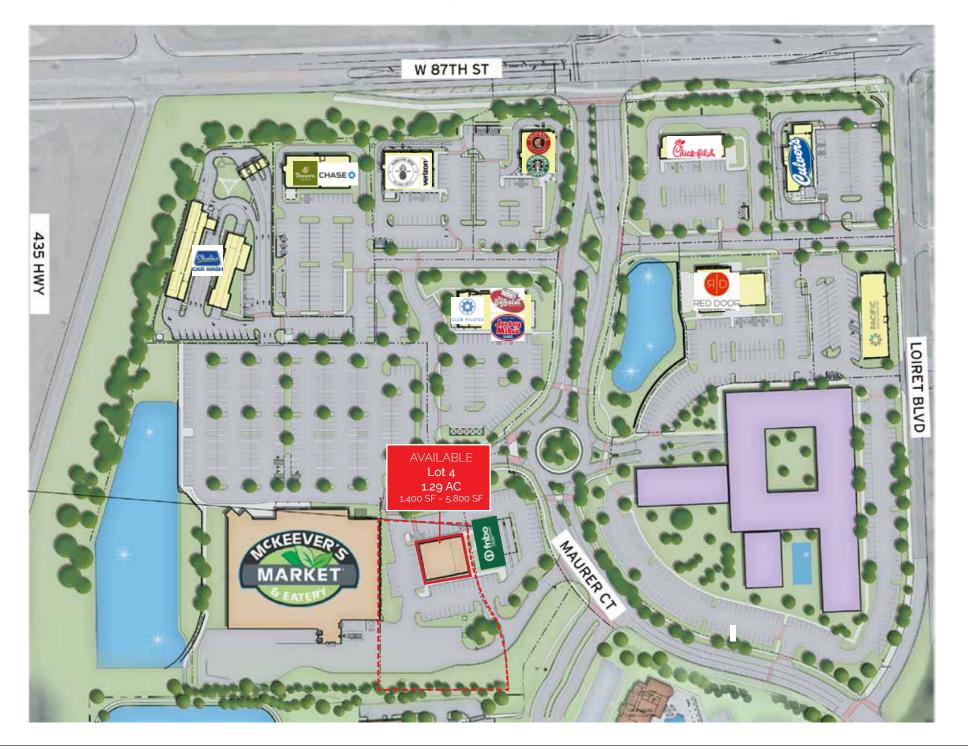

RETAIL LEASING BY:

SEC of I-435 & 87<sup>th</sup> St., Lenexa, Kansas

DEVELOPED BY:

IN ASSOCIATION WITH

3 | SONOMA PLAZA

- High-image, mixed-use development in the heart of Lenexa, featuring 710± luxury apartments
- 32 apartment developments, including 7,359 existing units within 3 miles
- Across the highway from Lenexa City Center
- Visibility to over 35,000 CPD on 87th Street and 75,000 CPD on I-435
- 2020 Median Home Value