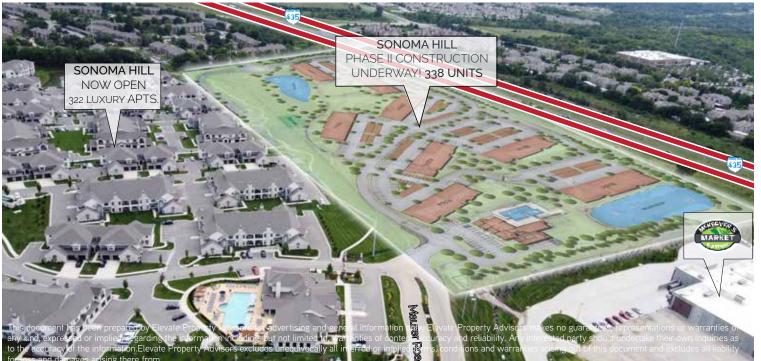

RETAIL LEASING BY:

SEC of I-435 & 87<sup>th</sup> St., Lenexa, Kansas

DEVELOPED BY:

IN ASSOCIATION WITH

3 | SONOMA PLAZA

- High-image, mixed-use development in the heart of Lenexa, featuring 710± luxury apartments
- 32 apartment developments, including 7,359 existing units within 3 miles
- Across the highway from Lenexa City Center
- Visibility to over 35,000 CPD on 87th Street and 75,000 CPD on I-435
- 2020 Median Home Value