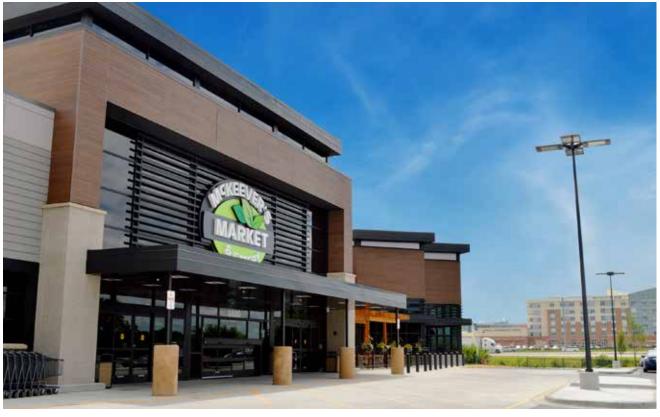

RETAIL LEASING BY:

SEC of I-435 & 87<sup>th</sup> St., Lenexa, Kansas

DEVELOPED BY:

IN ASSOCIATION WITH

3 | SONOMA PLAZA

- High-image, mixed-use development in the heart of Lenexa, featuring 710± luxury apartments
- 32 apartment developments, including 7,359 existing units within 3 miles
- Across the highway from Lenexa City Center
- Visibility to over 35,000 CPD on 87th Street and 75,000 CPD on I-435
- 2020 Median Home Value