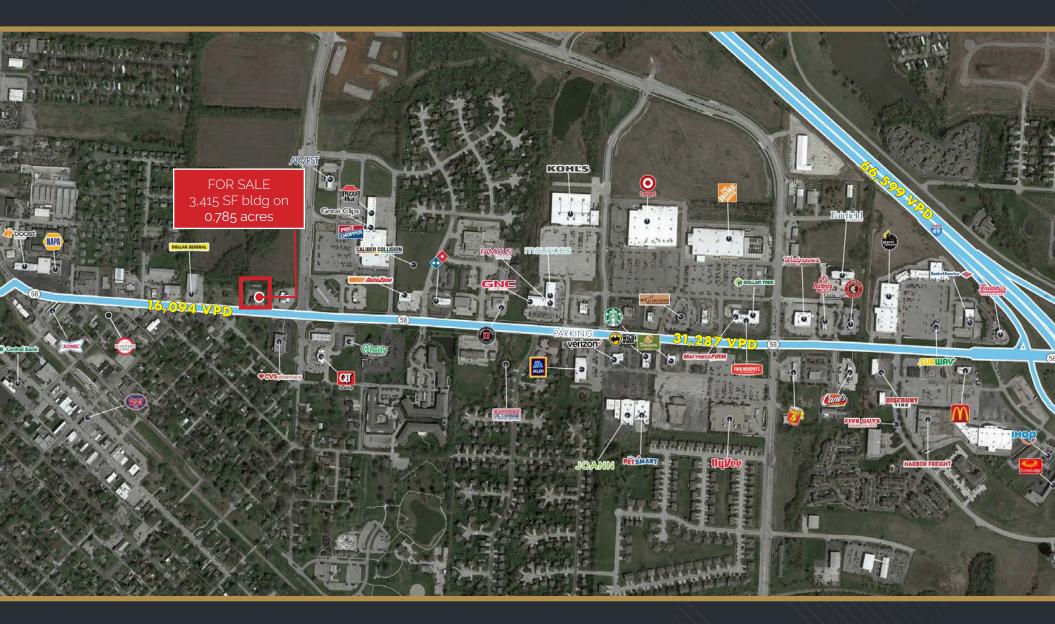

## FOR SALE 0.785 ACRES (34,200 SF) BELTON, MISSOURI



### PRIME RETAIL AVAILABLE 404 & 410 EAST NORTH AVE, BELTON, MO 64012

913 914 7010 7121 West 79th Street Overland Park, KS 66204



www.elevatepropertyadvisors.com

# PROPERTY HIGHLIGHTS

### **PROPERTY FEATURES**

- For sale
- 3,415 SF building on 0.785 acres
- Former dental office, available for occupancy
- Located in the heart of prime retail corridor
- Highway 58 frontage
- Join prominent national retailers/restaurants
- Booming market with strong demographics



### AREA DEMOGRAPHICS

#### **Total Population**



1 MILE: 8,568 3 MILE: 39,209 5 MILE: 69,268



1 MILE: 3,420 3 MILE: 13,655 5 MILE: 22,610

#### Avg. HH Income



1 MILE: \$93,566 3 MILE: \$101,877 5 MILE: \$105,741





# CORRIDOR AERIAL







## MARKET AERIAL