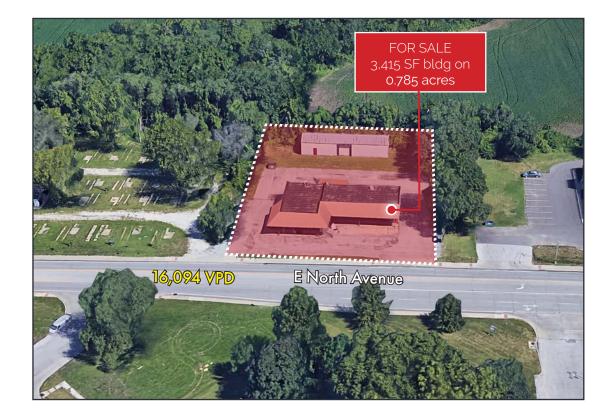

### **PROPERTY FEATURES**

- For sale
- 3,415 SF building on 0.785 acres
- Former dental office, available for occupancy
- Located in the heart of prime retail corridor
- Highway 58 frontage
- Join prominent national retailers/restaurants
- Booming market with strong demographics