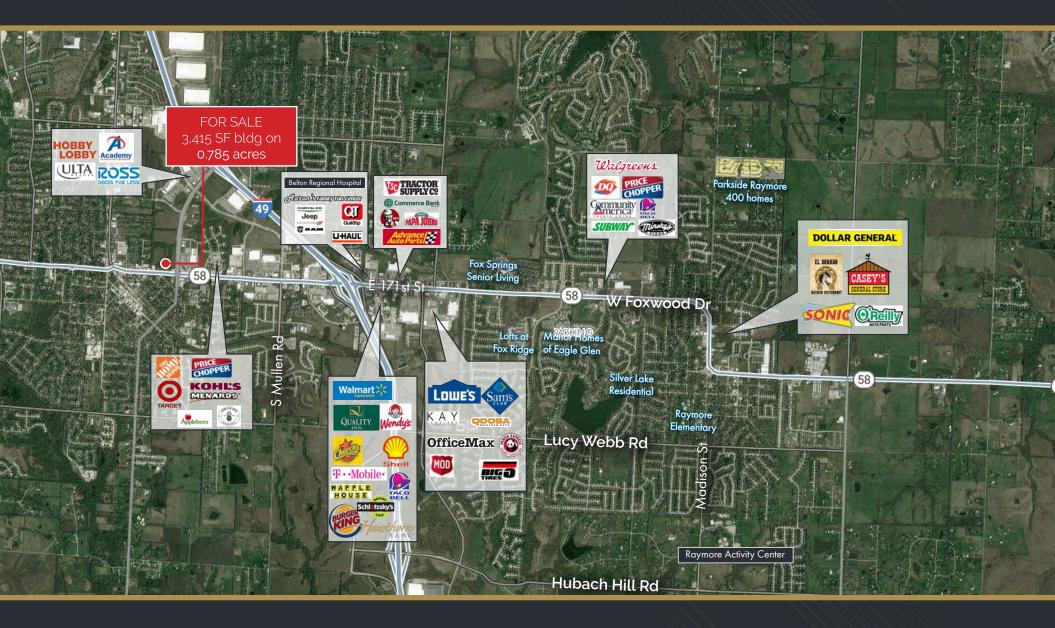

## FOR SALE 0.785 ACRES (34,200 SF) BELTON, MISSOURI



### PRIME RETAIL AVAILABLE 404 & 410 EAST NORTH AVE, BELTON, MO 64012

913 914 7010 7121 West 79th Street Overland Park, KS 66204



www.elevatepropertyadvisors.com

# PROPERTY HIGHLIGHTS

### **PROPERTY FEATURES**

- For sale
- 3,415 SF building on 0.785 acres
- Former dental office, available for occupancy
- Located in the heart of prime retail corridor
- Highway 58 frontage
- Join prominent national retailers/restaurants
- Booming market with strong demographics



### AREA DEMOGRAPHICS

#### **Total Population**



1 MILE: 8,568 3 MILE: 39,209 5 MILE: 69,268



1 MILE: 3,420 3 MILE: 13,655 5 MILE: 22,610

#### Avg. HH Income



1 MILE: \$93,566 3 MILE: \$101,877 5 MILE: \$105,741





# CORRIDOR AERIAL







## MARKET AERIAL