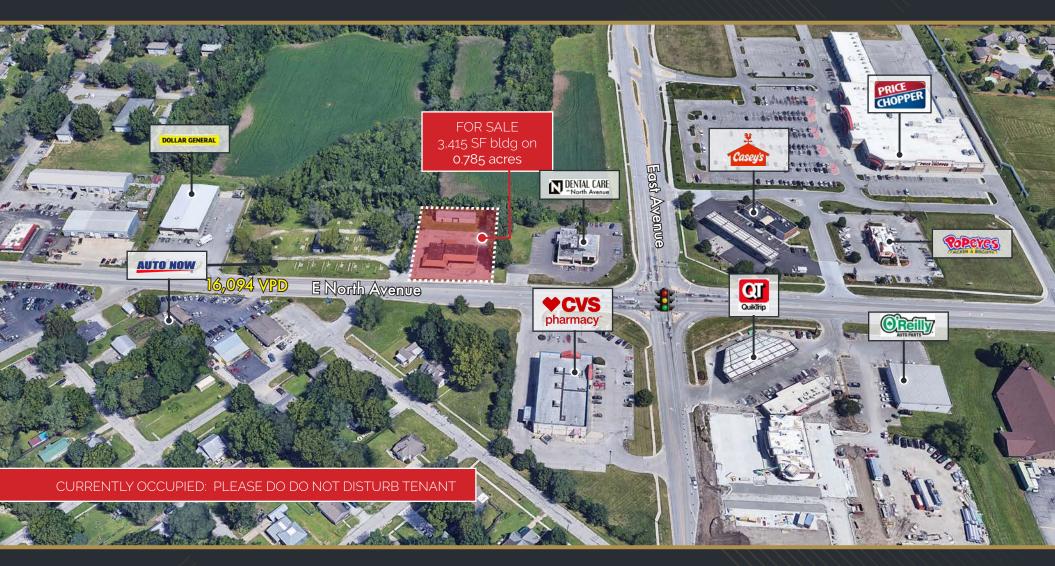

## FOR SALE 0.785 ACRES (34,200 SF) BELTON, MISSOURI

### PRIME RETAIL AVAILABLE 404 & 410 EAST NORTH AVE, BELTON, MO 64012

913 914 7010 7121 West 79th Street Overland Park, KS 66204

www.elevatepropertyadvisors.com

### **PROPERTY FEATURES**

- For sale
- 3,415 SF building on 0.785 acres
- Former dental office, available for occupancy
- Located in the heart of prime retail corridor
- Highway 58 frontage
- Join prominent national retailers/restaurants
- Booming market with strong demographics